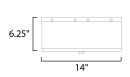

## MEASUREMENTS DIMENSION

| CANOPY        | : 8" W x 0.5" H x 8" L                         |
|---------------|------------------------------------------------|
| HANGING WEIGH | 1 : 4.4 lb                                     |
| LAMPING       |                                                |
| INPUT VOLTAGE | : 120V                                         |
| BULB          | : 3 x 60W Incandescent E26 Medium , 180W Total |
| BULB INCLUDED | : (Not Included)                               |
| DIMMABLE      | :Y                                             |

: 14" W x 6.25" H : 8" W x 0.5" H x 8" L