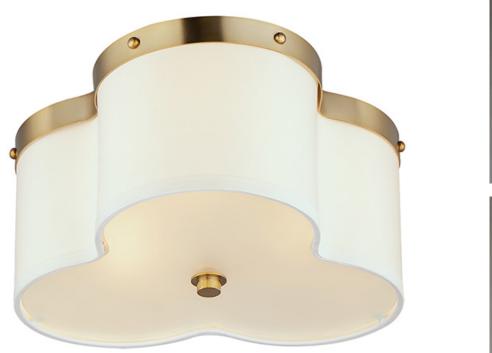

## **PRODUCT DESCRIPTION**

A classic scalloped fabric shade with decorative metal trim and rivets. Using an Off-White linen fabric shade, and accented with Aged Brass metalwork, this design is timeless and elegant.

## Satin Brass (SBR)

**FINISHES OPTION** 

MATERIAL Steel+Fabric

RATINGS CETLus Location

ADDITIONAL OPERATING TEMPERATURE: -20°C (-4°F), 40°C (104°F)

Always consult a qualified electrician before installing any lighting product.